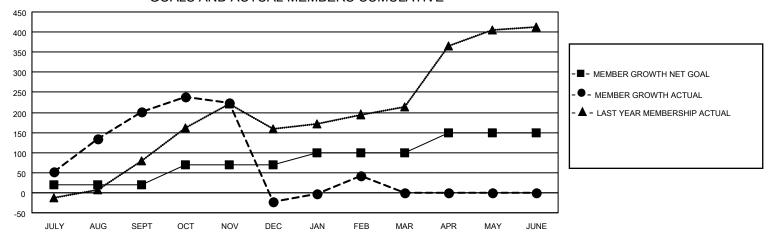

### GOALS AND ACTUAL MEMBERS CUMULATIVE

| DROPPED CLUBS: 6 |     | 57 CLUBS OF 108 ADDED 1 OR<br>MORE NEW MEMBERS | GENDER DISTRIBUTION             |                                  |  |
|------------------|-----|------------------------------------------------|---------------------------------|----------------------------------|--|
|                  |     |                                                | MALE<br>FEMALE                  | 1,251 (36.55%)<br>2,167 (63.31%) |  |
| DROPPED MEMBERS  |     |                                                | NON BINARY PREFER NOT TO ANSWER | 0 (0.00%)                        |  |
| DECEASED         | 5   |                                                | THE ENTITY TO ANOWER            | 0 (0.1070)                       |  |
| CLUB CANCELLED   | 106 | CLICK HERE FOR CUMULATIVE                      | TOTAL FAMILY UNIT MEMBERS       | 675                              |  |
| OTHER            | 360 | MEMBERSHIP DATA                                |                                 |                                  |  |
| TOTAL            | 471 |                                                | FAMILY MEMBERS PAYING HAI       | F DUES 368                       |  |
|                  |     |                                                |                                 |                                  |  |