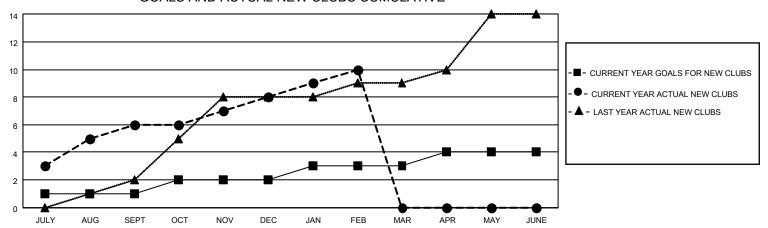

## MONTHLY MEMBERSHIP PROGRESS REPORT

# **LOCATION INDONESIA**

## District 307B2

| Clubs RESULTS FOR 2022-2023 |   |   |   | Members RESULTS FOR 2022-2023 |    |     |     |
|-----------------------------|---|---|---|-------------------------------|----|-----|-----|
|                             |   |   |   |                               |    |     |     |
| JULY/AUG/SEPT               | 1 | 6 | 0 | JULY/AUG/SEPT                 | 20 | 281 | 77  |
| OCT/NOV/DEC                 | 1 | 2 | 5 | OCT/NOV/DEC                   | 50 | 125 | 348 |
| JAN/FEB/MAR                 | 1 | 2 | 1 | JAN/FEB/MAR                   | 30 | 111 | 46  |
| APR/MAY/JUNE                | 1 | 0 | 0 | APR/MAY/JUNE                  | 50 | 0   | 0   |

### GOALS AND ACTUAL NEW CLUBS CUMULATIVE



### GOALS AND ACTUAL MEMBERS CUMULATIVE



| DROPPED CLUBS: 6 |     | 57 CLUBS OF 108 ADDED 1 OR<br>MORE NEW MEMBERS | GENDER DISTRIBUTION             |                                  |  |
|------------------|-----|------------------------------------------------|---------------------------------|----------------------------------|--|
|                  |     |                                                | MALE<br>FEMALE                  | 1,251 (36.55%)<br>2,167 (63.31%) |  |
| DROPPED MEMBERS  |     |                                                | NON BINARY PREFER NOT TO ANSWER | 0 (0.00%)                        |  |
| DECEASED         | 5   |                                                | THE ENTITY TO ANOWER            | 0 (0.1070)                       |  |
| CLUB CANCELLE